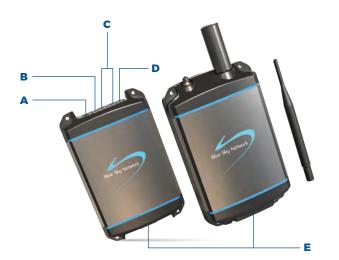

## **INTERFACES**

- A. 100/1000 Ethernet with POE
- B. USB with voice capabilities
- C. 6-Pin IO & IO Expansion
- D. Wide Range Power (10V-32VDC) with ignition sense
- **E.** Ethernet, USB, RS232 options, and wide-range power supply