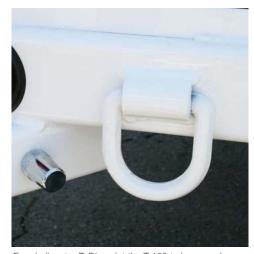

Rails on the sides of the walls include with quick release strap to make any load secure.

Four helicopter D-Rings let the T-100 to be moved anywhere. The weight of the trailer fully loaded with all equipment is under 1400 lbs.