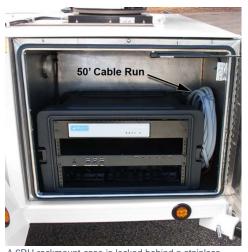

# TOUGHSAT T-100

The T-100 is fully self-contained and easy to operate. One-Button deployment and a half-mile radius 802.11 wireless connectivity requires no special certification or licensing to use.

A 6RU rackmount case is locked behind a stainless steel weather-proofed trailer cabinet door. The rackmount itself can be moved up to 50 feet from the trailer, and placed inside of a structure or tent if desired.