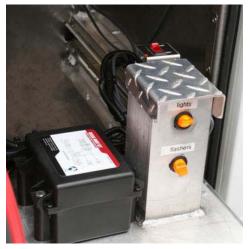

There are two high gain, range extending antennas that are both removable for added security when stored. The exposed connectors are protected by a weather proof metal twist cap.

An onboard battery powers cabinet lights and the trailer's emergency flashers when the generator is not running. Helpful for dark nights.