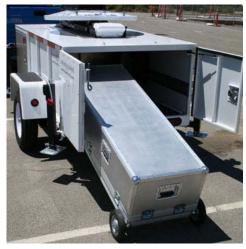

The 1000W Honda ultra-quiet generator is more than capable of handling the 90 Watts the system pulls at maximum power. It can run for more than 8 hours on a single tank (one gallon) of gas.

The weather resistant enclosed rear lockable storage bay includes a spare tire. Interior dimensions are  $62"L \times 46"W \times 24"H$ .