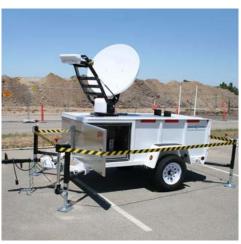

# TOUGHSAT T-100

A Half-Mile Wireless Access Point Trailer

#### **BROADBAND INTERNET ACCESS POINT**

Complete T-100 XP Mobile Satellite Trailer

These self-contained high-speed multi-purpose communications trailers can be quickly deployed at any location to establish a 2700' (.8km) wireless connection point for high-speed Internet and phone traffic. Create a command post in minutes or use the system to stream live video from a remote sporting event. The Toughsat 1.2 meter and .98 meter mobile satellite systems from Remote Satellite will with a touch of a button, connect in less than 3.5 minutes, in any environment, in any weather condition... Everywhere.

### **ENGINEERED FOR ENDURANCE**

This aluminum and stainless steel construction trailer was designed from the ground up to be durable on any road, or simply for long term storage. Its lightweight suspension is perfect for long travels or dirt roads and internal electronics are protected in a shock resistant cabinet. Of course the Toughsat XP is built rugged tough.