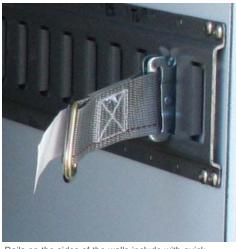

Rails on the sides of the walls include with quick release strap to make any load secure.

Four helicopter D-Rings let the T-100 to be moved anywhere. The weight of the trailer fully loaded with all equipment is under 1400 lbs.