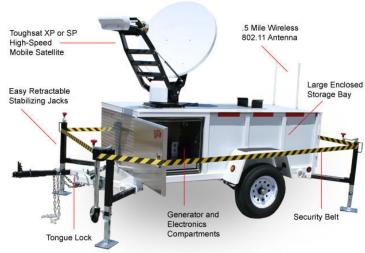

#### T-100 GENERAL FEATURES

- ▶ The Toughsat XP. Ruggedized for harsh conditions.
- ▶ Easy operation requires little or no training to operate.
- ▶ Broadband speeds of 5 Mbps down, 2 Mbps up.
- ▶ Wireless "G" access point with half mile (2700 foot) range.
- ▶ Optional VoIP phone capability with priority traffic.
- ▶ Honda EU1000i (1000 watt) generator (2000w available).
- ▶ Aluminum & stainless steel construction.
- ▶ Shock resistant cabinet to protect electronics.
- ▶ 4 hand-crank stabilization jacks with security belts.
- ▶ Toughsat controller with wireless & 4 port router.
- ▶ User configurable screens with any browser.
- ▶ Satellite modem iDirect iNfiniti 3100.
- ▶ Power conditioner (1RU) for 8 connected devices.
- ▶ Large enclosed storage bay. (62"L x 46"W x 24"H)
- ▶ 2" trailer ball with locking/removable tongue.
- ▶ Onboard cabinet lighting (functions without generator).
- ▶ DOT ready (Department of Transportation).
- ▶ Hand truck dolly for easily moving trailer.
- ▶ Four helicopter D-rings for aerial transportation.
- ▶ Weight fully loaded is under 1400 lbs.

# TOUGHSAT T-100

The T-100 is fully self-contained and easy to operate. One-Button deployment and a half-mile radius 802.11 wireless connectivity requires no special certification or licensing to use.

A 6RU rackmount case is locked behind a stainless steel weather-proofed trailer cabinet door. The rackmount itself can be moved up to 50 feet from the trailer, and placed inside of a structure or tent if desired.

The 1000W Honda ultra-quiet generator is more than capable of handling the 90 Watts the system pulls at maximum power. It can run for more than 8 hours on a single tank (one gallon) of gas.

The weather resistant enclosed rear lockable storage bay includes a spare tire. Interior dimensions are  $62"L \times 46"W \times 24"H$ .

Rails on the sides of the walls include with quick release strap to make any load secure.

Four helicopter D-Rings let the T-100 to be moved anywhere. The weight of the trailer fully loaded with all equipment is under 1400 lbs.