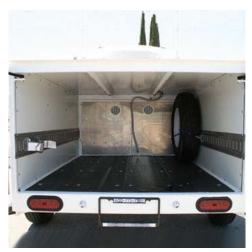

The 1000W Honda ultra-quiet generator is more than capable of handling the 90 Watts the system pulls at maximum power. It can run for more than 8 hours on a single tank (one gallon) of gas.

The weather resistant enclosed rear lockable storage bay includes a spare tire. Interior dimensions are  $62"L \times 46"W \times 24"H$ .

Rails on the sides of the walls include with quick release strap to make any load secure.

Four helicopter D-Rings let the T-100 to be moved anywhere. The weight of the trailer fully loaded with all equipment is under 1400 lbs.