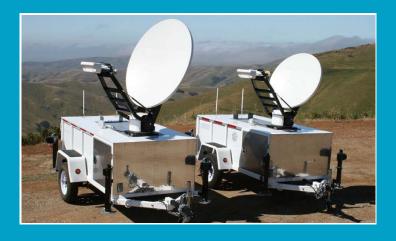

#### **BROADBAND INTERNET ACCESS POINT**

Complete T-100 XP Mobile Satellite Trailer

These self-contained high-speed multi-purpose communications trailers can be quickly deployed at any location to establish a 2700' (.8km) wireless connection point for high-speed Internet and phone traffic. Create a command post in minutes or use the system to stream live video from a remote sporting event. The Toughsat 1.2 meter and .98 meter mobile satellite systems from Remote Satellite will with a touch of a button, connect in less than 3.5 minutes, in any environment, in any weather condition... Everywhere.

The T-100 can also be configured so the Toughsat dish on top of the trailer is boxed into our Flyaway Case for easy shipping of the satellite system anywhere.