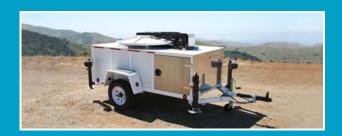

### **ENGINEERED FOR ENDURANCE**

This aluminum and stainless steel construction trailer was designed from the ground up to be durable on any road, or simply for long term storage. Its lightweight suspension is perfect for long travels or dirt roads and internal electronics are protected in a shock resistant cabinet. Of course the Toughsat XP is built rugged tough.

#### T-100 GENERAL FEATURES

- ▶ The Toughsat XP. Ruggedized for harsh conditions.
- ▶ Easy operation requires little or no training to operate.
- ▶ Broadband speeds of 5 Mbps down, 2 Mbps up.
- ▶ Wireless "G" access point with half mile (2700 foot) range.
- ▶ Optional VoIP phone capability with priority traffic.
- ▶ Honda EU1000i (1000 watt) generator (2000w available).
- ▶ Aluminum & stainless steel construction.
- ▶ Shock resistant cabinet to protect electronics.
- ▶ 4 hand-crank stabilization jacks with security belts.
- ▶ Toughsat controller with wireless & 4 port router.
- ▶ User configurable screens with any browser.
- ▶ Satellite modem iDirect iNfiniti 3100.
- ▶ Power conditioner (1RU) for 8 connected devices.
- ▶ Large enclosed storage bay. (62"L x 46"W x 24"H)
- ▶ 2" trailer ball with locking/removable tongue.
- ▶ Onboard cabinet lighting (functions without generator).
- ▶ DOT ready (Department of Transportation).
- ▶ Hand truck dolly for easily moving trailer.
- ▶ Four helicopter D-rings for aerial transportation.
- ▶ Weight fully loaded is under 1400 lbs.