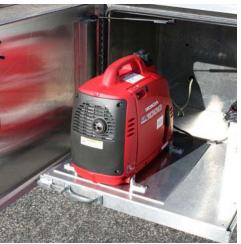

The 1000W Honda ultra-quiet generator is more than capable of handling the 90 Watts the system pulls at maximum power. It can run for more than 8 hours on a single tank (one gallon) of gas.

The weather resistant enclosed rear lockable storage bay includes a spare tire. Interior dimensions are  $62"L \times 46"W \times 24"H$ .