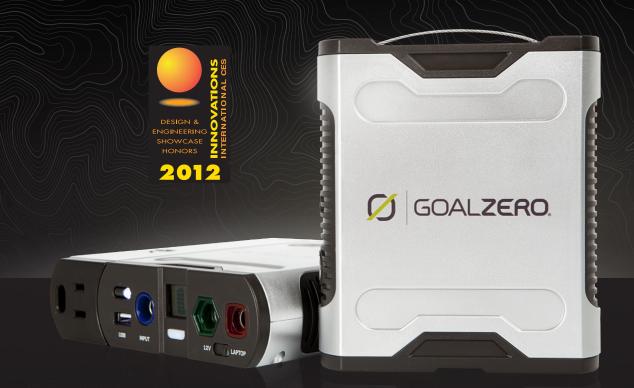

# SHERPA 50 SOLAR RECHARGING KIT

# **UNLIMITED POWER FOR LAPTOPS AND TABLETS**

- Unlimited power off-grid with Nomad 13 Solar Panel
- Charge in 5-10 hrs from solar, 2-3 hrs from wall or 4-6 hrs from car
- Bolt-on inverter converts Sherpa 50 into wall plug
- Compact and lightweight

#### Solar Recharging Kit

- Sherpa 50 Portable Recharger
- Nomad 13 Solar Panel
- Wall Charger
- 12V adapter

With Inverter: SKU 42005

Dealer \$254.99, Pre-launch: \$242.24

MAP \$399.95

Without Inverter: SKU 42002