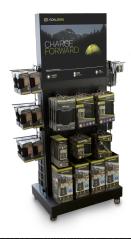

## Rolling "Solar System" Display

- Showcase the breadth of the Goal Zero collection with this attractive rolling display. Available with and without video monitor. Graphics on both sides, can be shopped 360 degrees.
- Regularly \$700.00, Pre-launch: Free
- 5% off qualifying order to fill display, extended payment terms