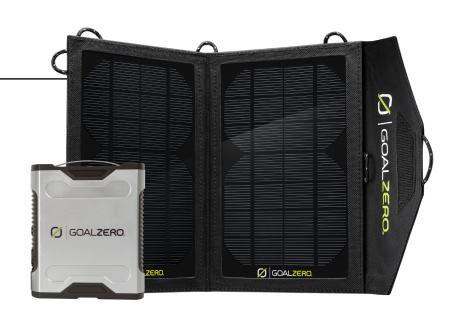

# SHERPA 50 SOLAR RECHARGING KIT

# **UNLIMITED POWER FOR LAPTOPS AND TABLETS**

- Unlimited power off-grid with Nomad 13 Solar Panel
- Charge in 5-10 hrs from solar, 2-3 hrs from wall or 4-6 hrs from car
- Bolt-on inverter converts Sherpa 50 into wall plug
- Compact and lightweight

#### Solar Recharging Kit

- Sherpa 50 Portable Recharger
- Nomad 13 Solar Panel
- Wall Charger
- 12V adapter

With Inverter: SKU 42005

Dealer \$254.99, Pre-launch: \$242.24

MAP \$399.95

Without Inverter: SKU 42002